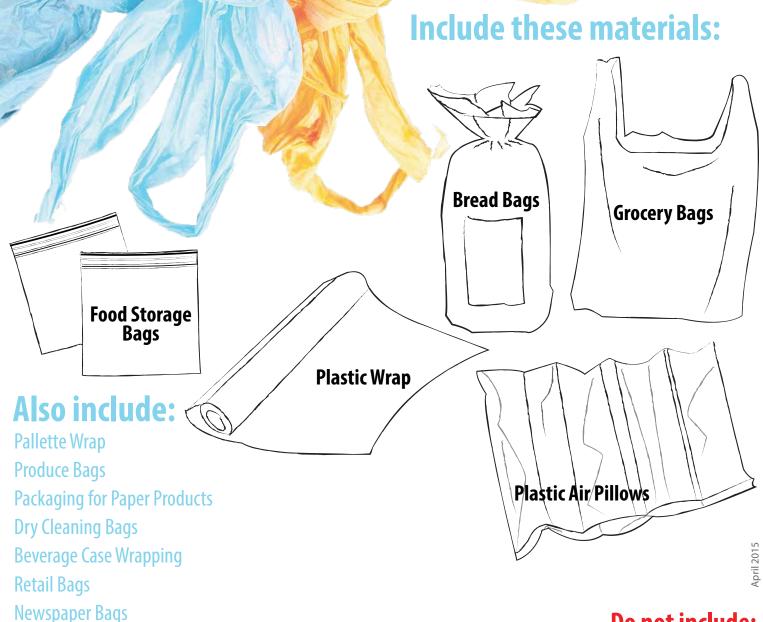

# **PLASTIC FILM RECYCLING** Please make sure all items are clean and dry!

### Do not include:

Items that are not Clean and Dry, Prewashed Salad Mix Bags, **Biodegradable Bags, Tape, Paper** Silica Packets, Rigid Foam or Packing Peanuts Candy Bags or Wrappers, Plastic Food Containers **Plastic Bottles, and Clothes Hangers** 