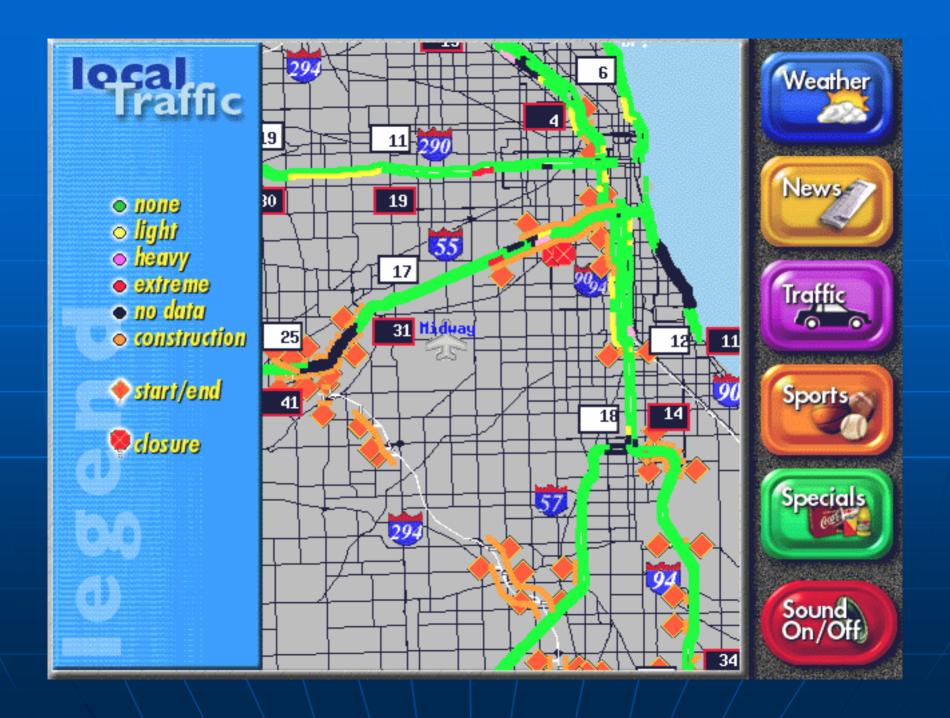

## Being Connected

- Synchronization& Immediacy
- Network: A Single Source
  - Intranet
- Supplier & Third Party Links