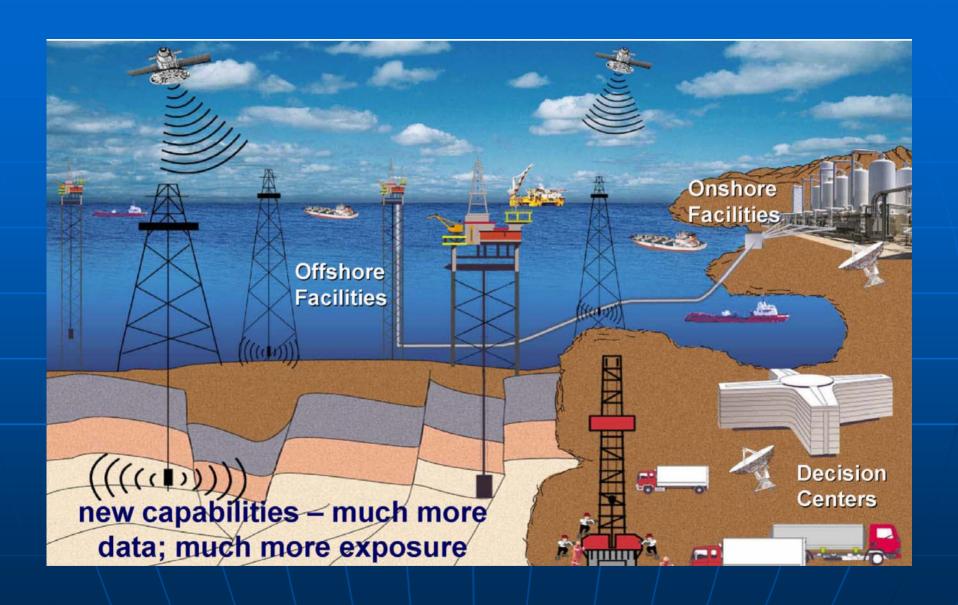

#### What can Petroleum do with M?

- Oil Field & Pipeline benefits
  - Maximize Well Production, Avoid Pressure Problems, Stay Within the Hydrocarbon Zone, Optimize Pipeline Scheduling, Produce to Demand, Identify Sources of Diversion and or Product Placement
- Refinery & Terminal benefits
  - Optimization of Cracking Process, Real time Product Forecasting and Placement, Automated Routing and Invoicing
- Consumer benefits
  - Personalized Pricing