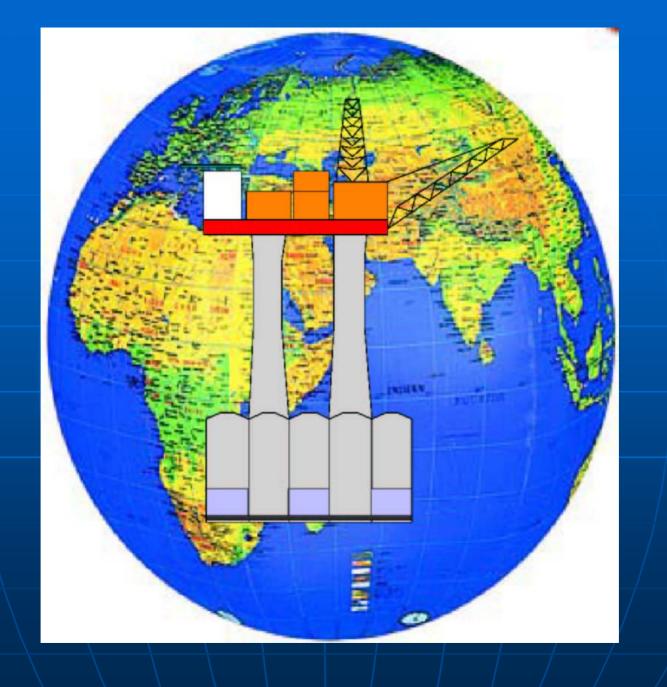

#### Petroleum Applications

#### What can Petroleum do with M?

- Oil Field & Pipeline benefits
  - Maximize Well Production, Avoid Pressure Problems, Stay Within the Hydrocarbon Zone, Optimize Pipeline Scheduling, Produce to Demand, Identify Sources of Diversion and or Product Placement
- Refinery & Terminal benefits
  - Optimization of Cracking Process, Real time Product Forecasting and Placement, Automated Routing and Invoicing
- Consumer benefits
  - Personalized Pricing