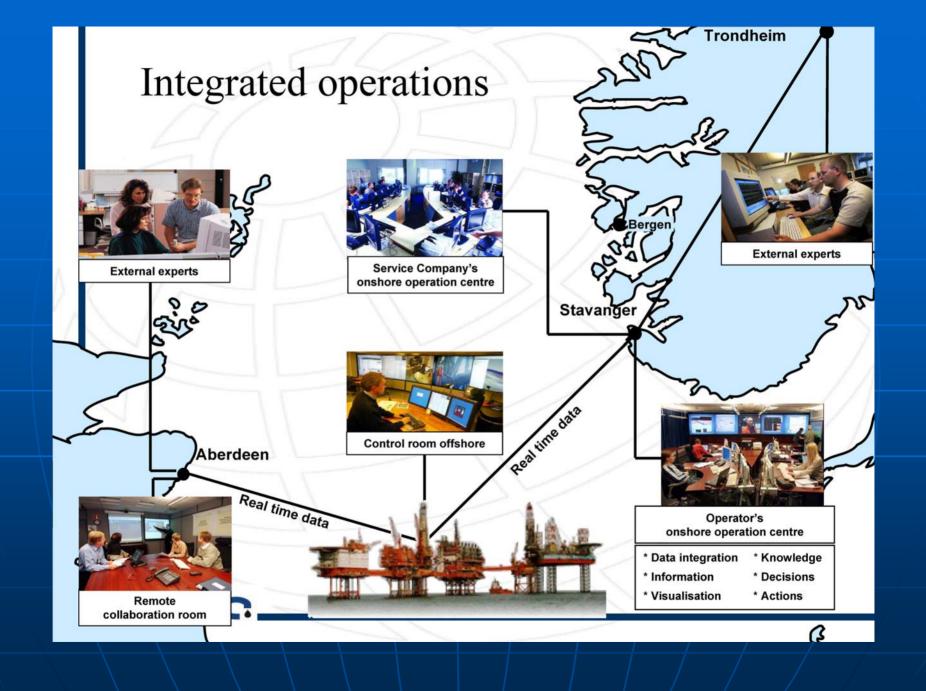

#### What can Petroleum do with M?

- Oil Field & Pipeline benefits
  - Maximize Well Production, Avoid Pressure Problems, Stay Within the Hydrocarbon Zone, Optimize Pipeline Scheduling, Produce to Demand, Identify Sources of Diversion and or Product Placement
- Refinery & Terminal benefits
  - Optimization of Cracking Process, Real time Product Forecasting and Placement, Automated Routing and Invoicing
- Consumer benefits
  - Personalized Pricing