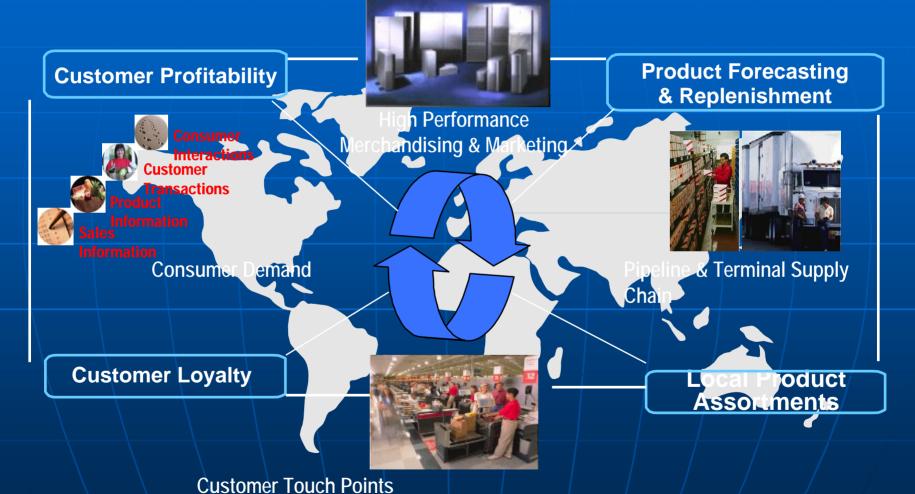

#### What can Petroleum do with M?

- Oil Field & Pipeline benefits
  - Maximize Well Production, Avoid Pressure Problems, Stay Within the Hydrocarbon Zone, Optimize Pipeline Scheduling, Produce to Demand, Identify Sources of Diversion and or Product Placement
- Refinery & Terminal benefits
  - Optimization of Cracking Process, Real time Product Forecasting and Placement, Automated Routing and Invoicing
- Consumer benefits
  - Personalized Pricing