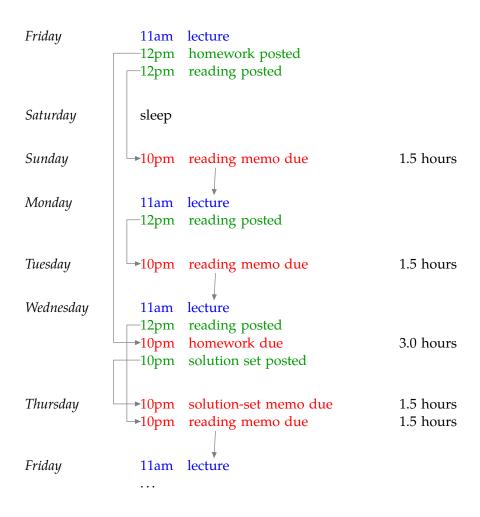

## Weekly assignment schedule

Here is a schedule of 6.055/2.038 deadlines and events for the week. ()A few weeks will have a slightly different rhythm due to holidays.) Items in green are when material is posted for you to start working on it. Items in red are the deadlines. Items in blue are my deadlines (e.g. give lecture).

The arrows beside the entries connect posted items to their deadlines. The slanted arrows show that the reading-memo comments are used to organize the indicated lecture.

The last column shows my estimate of the number of hours each item requires.

Total: 9.0 hours